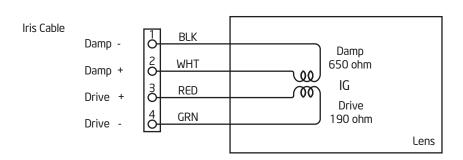

ocus | Manual                             |
|-----------------------|-------|------------------------------------|
|                       | Zoom  | Manual                             |
|                       | Iris  | IG(Auto Close System)              |
|                       |       | Close to Open: Less than 4V        |
|                       |       | Open to Close : More than 0.1V     |
|                       |       | Speed Within 4sec.                 |
| Operation Temperature |       | -10°C~50°C /14°F~122°F             |
| Mount                 |       | C-Mount (Adjustable Lens Position) |
| Front Thread          |       | 52mm P0.75                         |
| Size, Weight          |       | Ø54 x 55 (H) x 91.5(D) mm          |

## **DIMENSIONS**



## **CIRCUIT DIAGRAM**



Sales: sales@viewzusa.com