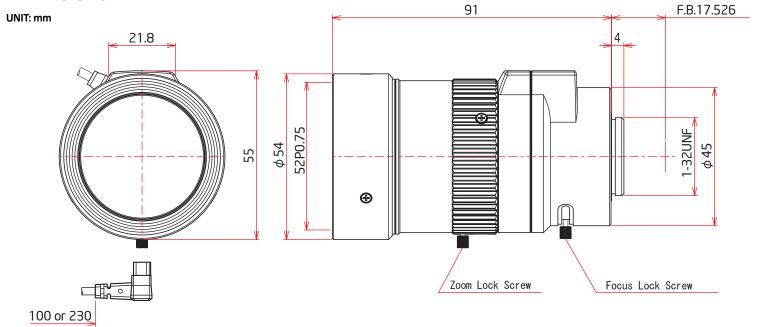

## **DIMENSIONS**

## **SPECIFICATIONS**

| Focal Length                | 8.0 - 80mm                                                            |
|-----------------------------|-----------------------------------------------------------------------|
| Maximum Relative Aperture   | 1:1.6 (With ND Spot Filter)                                           |
| Iris                        | F1.6 - Approx. 360                                                    |
| Zoom Ratio                  | 10 X                                                                  |
| Angular Field of View       | 46.6° x 34.3° at 8.0mm<br>4.7° x 3.6° at 80mm                         |
| Image Format                | 6.4 x 4.8mm (Ø8 mm)                                                   |
| Minimum Object Distance     | 0.1m at 8.0mm (From Front Vertex)<br>0.7m at 80mm (From Front Vertex) |
| Optical Back Focal Distance | 17.07 ~ 21.42mm (In Air)                                              |
| Flange Back                 | 17.526mm                                                              |

| Operation             | Focus | Manual                             |
|-----------------------|-------|------------------------------------|
|                       | Zoom  | Manual                             |
|                       | Iris  | IG(Auto Close System)              |
|                       |       | Close to Open: Less than 4V        |
|                       |       | Open to Close : More than 0.1V     |
|                       |       | Speed Within 4sec.                 |
| Operation Temperature |       | -10°C~50°C /14°F~122°F             |
| Mount                 |       | C-Mount (Adjustable Lens Position) |
| Front Thread          |       | 52mm P0.75                         |
| Size, Weight          |       | Ø54 x 55 (H) x 91.5(D) mm          |