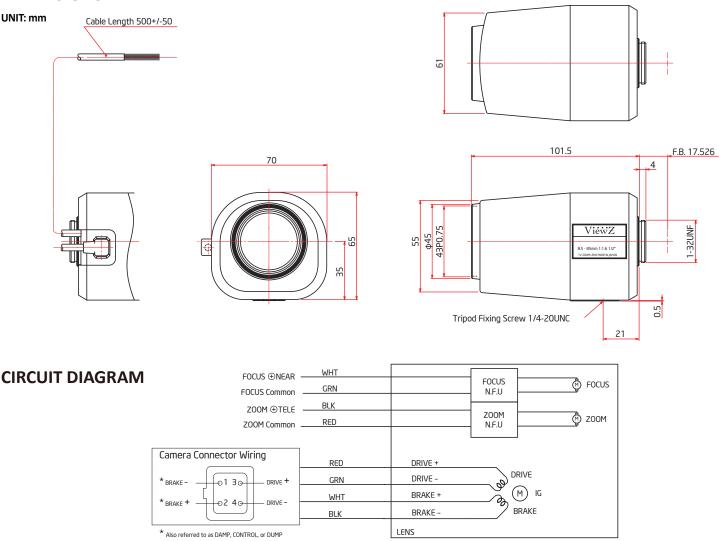

|
|                       | Iris  | IG(Auto Close System)<br>Close to Open : Less than 4.0V<br>Open to Close : More than 0.1V<br>Speed Within 4sec. |
| Operation Temperature |       | -10 °C~50 °C /14 °F~122 °F                                                                                      |
| Mount                 |       | C-Mount (Adjustable Lens Position)                                                                              |
| Front Thread          |       | 43 mm P0.75                                                                                                     |
| Size, Weight          |       | 70(W) x 65(H) x 101.5(D) mm, Approx. 275g                                                                       |

## DIMENSIONS