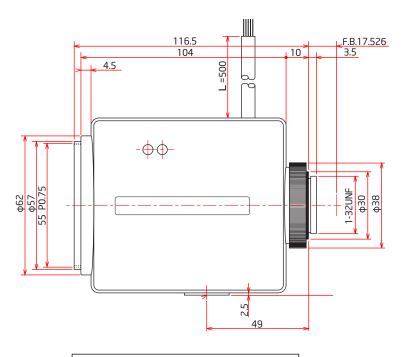

#### **DIMENSIONS**

UNIT: mm

| Flange Back           |       | 12.5 mm                                   |
|-----------------------|-------|-------------------------------------------|
| Operation             | Zoom  | Motorized                                 |
|                       | Focus | Motorized                                 |
|                       | Iris  | IG(Auto Close System)                     |
| Operation Temperature |       | -10°C~50°C /14°F~122°F                    |
| Mount                 |       | CS-Mount (Adjustable Lens Position)       |
| Front Thread          |       | 55 mm P0.75                               |
| Size, Weight          |       | 79(W) x 69(H) x 116.5(D) mm, Approx. 530g |