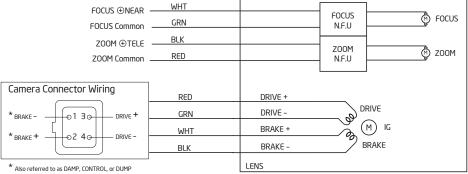

Air)                              |

| Flange Back           |       | 12.5 mm                                   |
|-----------------------|-------|-------------------------------------------|
| Operation             | Zoom  | Motorized                                 |
|                       | Focus | Motorized                                 |
|                       | Iris  | IG(Auto Close System)                     |
| Operation Temperature |       | -10°C~50°C /14°F~122°F                    |
| Mount                 |       | CS-Mount (Adjustable Lens Position)       |
| Front Thread          |       | 55 mm P0.75                               |
| Size, Weight          |       | 79(W) x 69(H) x 116.5(D) mm, Approx. 530g |

#### **DIMENSIONS**

UNIT: mm





### **CIRCUIT DIAGRAM**



Sales: sales@viewzusa.com