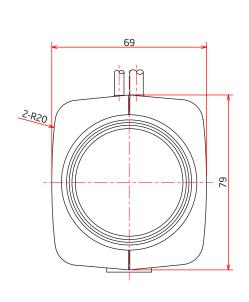

#### **DIMENSIONS**

UNIT: mm

| Flange Back           |       | 12.5 mm                                   |
|-----------------------|-------|-------------------------------------------|
| Operation             | Zoom  | Motorized                                 |
|                       | Focus | Motorized                                 |
|                       | Iris  | IG(Auto Close System)                     |
| Operation Temperature |       | -10°C~50°C /14°F~122°F                    |
| Mount                 |       | CS-Mount (Adjustable Lens Position)       |
| Front Thread          |       | 55 mm P0.75                               |
| Size, Weight          |       | 79(W) x 69(H) x 116.5(D) mm, Approx. 530g |