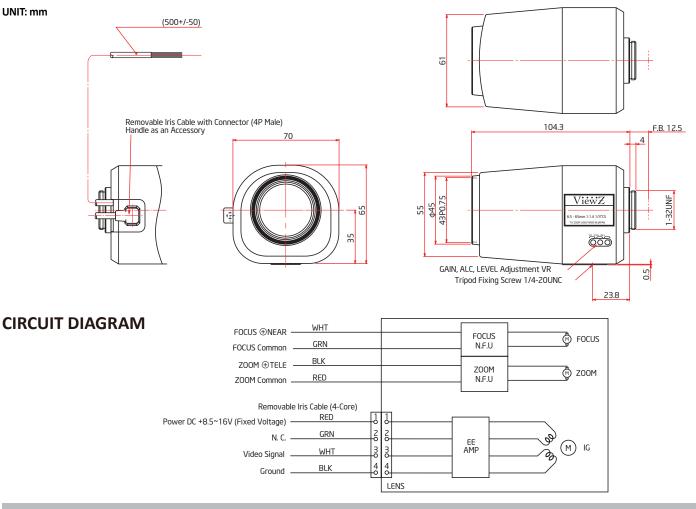

level. |
| EE Accuracy           |       | With Input Video Signal 0.7Vp-p<br>Within+/-10% of Mean Value                                                          |
| Operation Temperature |       | -10 °C ~ 50 °C /14 °F ~ 122 °F                                                                                         |
| Mount                 |       | CS-Mount (Adjustable Lens Position)                                                                                    |
| Front Thread          |       | 43 mm P0.75                                                                                                            |
| Size, Weight          |       | 70(W) x 65(H) x 104.3(D) mm, Approx. 285g                                                                              |

## DIMENSIONS



ViewZ USA | www.ViewZUSA.com