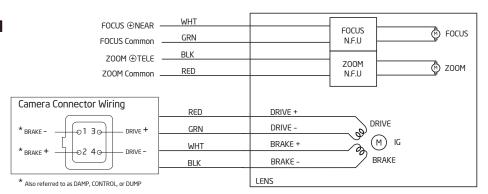

| Iris  | IG(Auto Close System)<br>Close to Open : Less than 4.0V<br>Open to Close : More than 0.1V<br>Speed Within 4sec. |
| Operation Temperature |       | -10 °C ~ 50 °C /14 °F ~ 122 °F                                                                                  |
| Mount                 |       | CS-Mount (Adjustable Lens Position)                                                                             |
| Front Thread          |       | 43 mm P0.75                                                                                                     |
| Size, Weight          |       | 70(W) x 65(H) x 104.3(D) mm, Approx. 285g                                                                       |

#### **DIMENSIONS**

UNIT: mm





### **CIRCUIT DIAGRAM**



Sales: sales@viewzusa.com