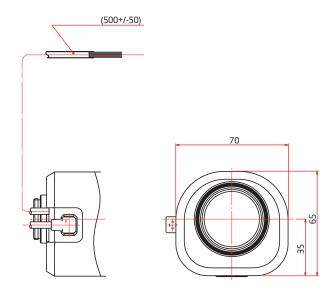

#### **DIMENSIONS**

UNIT: mm

| Flange Back           |       | 12.5 mm                                                                                                         |
|-----------------------|-------|-----------------------------------------------------------------------------------------------------------------|
| Operation             | Zoom  | Motorized (DC +/- 6.4V, Max 40mA)<br>Speed Approx. <b>6.5sec.</b>                                               |
|                       | Focus | Motorized (DC +/- 6.4V, Max 40mA)<br>Speed Approx. <b>6.5sec.</b>                                               |
|                       | Iris  | IG(Auto Close System)<br>Close to Open : Less than 4.0V<br>Open to Close : More than 0.1V<br>Speed Within 4sec. |
| Operation Temperature |       | -10 °C ~ 50 °C /14 °F ~ 122 °F                                                                                  |
| Mount                 |       | CS-Mount (Adjustable Lens Position)                                                                             |
| Front Thread          |       | 43 mm P0.75                                                                                                     |
| Size, Weight          |       | 70(W) x 65(H) x 104.3(D) mm, Approx. 285g                                                                       |