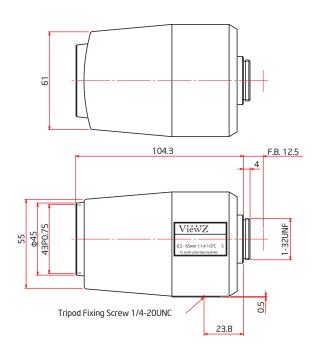

#### **DIMENSIONS**

UNIT: mm

| Flange Back           |       | 12.5 mm                                                                                                         |
|-----------------------|-------|-----------------------------------------------------------------------------------------------------------------|
| Operation             | Zoom  | Motorized (DC +/- 6.4V, Max 40mA)<br>Speed Approx. <b>6.5sec.</b>                                               |
|                       | Focus | Motorized (DC +/- 6.4V, Max 40mA)<br>Speed Approx. <b>6.5sec.</b>                                               |
|                       | Iris  | IG(Auto Close System)<br>Close to Open : Less than 4.0V<br>Open to Close : More than 0.1V<br>Speed Within 4sec. |
| Operation Temperature |       | -10 °C ~ 50 °C /14 °F ~ 122 °F                                                                                  |
| Mount                 |       | CS-Mount (Adjustable Lens Position)                                                                             |
| Front Thread          |       | 43 mm P0.75                                                                                                     |
| Size, Weight          |       | 70(W) x 65(H) x 104.3(D) mm, Approx. 285g                                                                       |