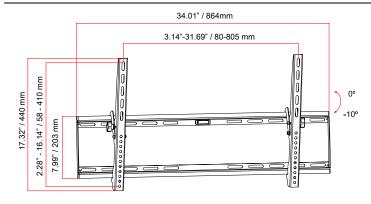

# <image>

| FEATURES              |                                 |                        |
|-----------------------|---------------------------------|------------------------|
| Net Weight            |                                 | 6.35 lbs / 2.88 kg     |
| Weight Capacity       |                                 | 165 lbs / 75.0 kg      |
| Dimension             | ( Width x Height x Depth ) inch | 34.01 x 17.32 x 1.97   |
|                       | ( Width x Height x Depth ) mm   | 864.0 x 439.93 x 50.03 |
| Mounting Pattern Type |                                 | Universal / VESA       |
| Display Range         |                                 | 40" ~ 65"              |
| Tilt                  |                                 | -10°~0°                |
| Profile               |                                 | 1.97" / 50.03 mm       |
|                       |                                 |                        |

### DIMENSIONS