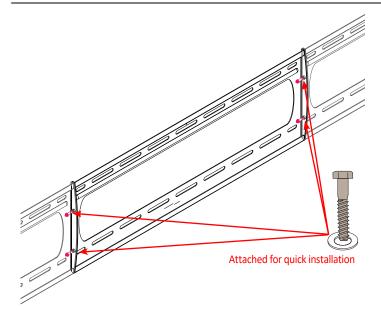

### VZ-WM71 ADVANTAGES

- Combining multiple mounts for quick accurate installation
- Universal Mounting Pattern
- Fit for ViewZ Monitors 40" ~ 65"
- Weight Limit 165 lbs (75.0 kg)
- -10° ~ 0° tilting
- 3 Year Warranty

### **APPLICATION DESIGN**