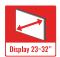

## **VZ-AP200 ADVANTAGES**

- VESA Adapter
- Works with flat-panel mounts that have a VESA pattern 200 x 200 mm, 100 x 100 mm, 75 x 75 mm or 50 x 50 mm
- Extension Plate for 23" ~ 32 "
- 3 Year Warranty

## **Designed specifically for**

VZ-PVM-I3B3N/I3W3N

VZ-PVM-I3B3N/I3W3N

VZ-32/43 CMP

| MODEL#                 |                                | VZ-AP200                           |
|------------------------|--------------------------------|------------------------------------|
| FEATURES               |                                |                                    |
| Net Weight             |                                | 2 lbs (0.9kg)                      |
| Weight Capacity        |                                | 66 lbs / 30 kg                     |
| Plate                  | ( Wide x Height x Depth ) inch | 8.66 x 8.66 x 0.07                 |
|                        | ( Wide x Height x Depth ) mm   | 220 x 220 x 2                      |
| Mounting Patterns Type |                                | VESA (Fixed)                       |
| Mounting Patterns      |                                | 50 x 50 (Min) ~ 200 x 200 (Max) mm |
| Display Range          |                                | 23.0" ~ 32.0"                      |
|                        |                                |                                    |