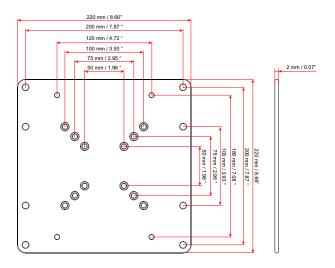

## **DIMENSIONS**

## **Designed specifically for**

VZ-PVM-I3B3N/I3W3N

VZ-PVM-I3B3N/I3W3N

VZ-32/43 CMP

| MODEL#                 |                                | VZ-AP200                           |
|------------------------|--------------------------------|------------------------------------|
| FEATURES               |                                |                                    |
| Net Weight             |                                | 2 lbs (0.9kg)                      |
| Weight Capacity        |                                | 66 lbs / 30 kg                     |
| Plate                  | ( Wide x Height x Depth ) inch | 8.66 x 8.66 x 0.07                 |
|                        | ( Wide x Height x Depth ) mm   | 220 x 220 x 2                      |
| Mounting Patterns Type |                                | VESA (Fixed)                       |
| Mounting Patterns      |                                | 50 x 50 (Min) ~ 200 x 200 (Max) mm |
| Display Range          |                                | 23.0" ~ 32.0"                      |
|                        |                                |                                    |