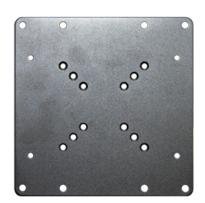

## **VZ-AP200 ADVANTAGES**

- VESA Adapter
- Works with flat-panel mounts that have a VESA pattern 200 x 200 mm, 100 x 100 mm, 75 x 75 mm or 50 x 50 mm
- Extension Plate for 23" ~ 32 "
- 3 Year Warranty

## **Designed specifically for**

VZ-PVM-I3B3N/I3W3N

VZ-PVM-I3B3N/I3W3N

VZ-32/43 CMP

| MODEL#                 |                                | VZ-AP200                           |
|------------------------|--------------------------------|------------------------------------|
| FEATURES               |                                |                                    |
| Net Weight             |                                | 2 lbs (0.9kg)                      |
| Weight Capacity        |                                | 66 lbs / 30 kg                     |
| Plate                  | ( Wide x Height x Depth ) inch | 8.66 x 8.66 x 0.07                 |
|                        | ( Wide x Height x Depth ) mm   | 220 x 220 x 2                      |
| Mounting Patterns Type |                                | VESA (Fixed)                       |
| Mounting Patterns      |                                | 50 x 50 (Min) ~ 200 x 200 (Max) mm |
| Display Range          |                                | 23.0" ~ 32.0"                      |
|                        |                                |                                    |

## **DIMENSIONS**