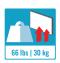

## **Designed specifically for**

VZ-PVM-I3B3N/I3W3N

VZ-PVM-I3B3N/I3W3N

VZ-32/43 CMP

| MODEL#                 |                                | VZ-AP200                           |
|------------------------|--------------------------------|------------------------------------|
| FEATURES               |                                |                                    |
| Net Weight             |                                | 2 lbs (0.9kg)                      |
| Weight Capacity        |                                | 66 lbs / 30 kg                     |
| Plate                  | ( Wide x Height x Depth ) inch | 8.66 x 8.66 x 0.07                 |
|                        | ( Wide x Height x Depth ) mm   | 220 x 220 x 2                      |
| Mounting Patterns Type |                                | VESA (Fixed)                       |
| Mounting Patterns      |                                | 50 x 50 (Min) ~ 200 x 200 (Max) mm |
| Display Range          |                                | 23.0" ~ 32.0"                      |
|                        |                                |                                    |