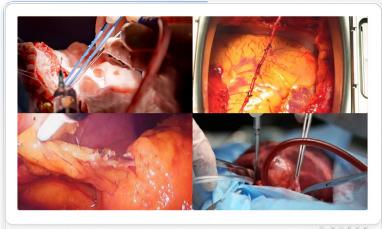

## VZ-32MSD ADVANTAGES

ViewZ surgical display is a kind of medical display of medical endoscopy display and surgery monitoring design. Adopting the global top medical IPS LCD screen, high brightness, contrast ratio, resolution, wide viewing angle, distinct layers. Support dynamic image real-time display, can capture the image one-click, realize screen freezes. Using completely new appearance design, waterproof, anti-bacterial, thinner and lighter than the traditional device screen. Suitable for multiple complex environment in the hospital, meet the surgery display needs.