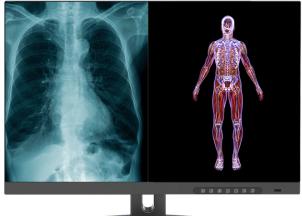

## VZ-27MPAC PACS INTEGRATED 2K DISPLAY

## VZ-27MPAC ADVANTAGES

Medical display combines unique LCD panel with update IPS technology, provide top image quality. Its high brightness and contrast is beneficial to show the details, ensure the radiologist make more accurate diagnosis.

- 2560 x 1440 @60Hz Resolution
- Input: DVI, HDMI, DP
- Seamless Dual Screen PBP
- Precise Diagnosis
- High Resolution Improve the Working Flow
- Accurate Image Quality
- Ambient Light Sensing System
- Auto Source & Power Recovery
- Built to run 24/7/365
- 3-Year Warranty