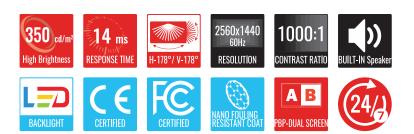

- 2560 x 1440 @60Hz Resolution
- Input: DVI, HDMI, DP
- Seamless Dual Screen PBP
- Precise Diagnosis
- High Resolution Improve the Working Flow
- Accurate Image Quality
- Ambient Light Sensing System
- Auto Source & Power Recovery
- Built to run 24/7/365
- 3-Year Warranty

| MODEL #                         | VZ-27MPAC             |
|---------------------------------|-----------------------|
| SPECIFICATION                   |                       |
| Screen Size                     | 27"                   |
| Max. Resolution                 | 2560 x 1440 @ 60Hz    |
| Pixel Pitch                     | 0.2331 mm x 0.2331 mm |
| Brightness                      | 350 cd/m² (Typical)   |
| Contrast Ratio                  | 1000:1                |
| Aspect Ratio                    | 16:9                  |
| Viewing Angle (H/V)             | 178° / 178°           |
| Display Color                   | 16.7 Million          |
| Response Time                   | < 14 ms               |
| INTERFACE                       |                       |
| DVI In                          | 1                     |
| DP In                           | 1                     |
| HDMI In                         | 3                     |
| SPECIAL                         | FEATURES              |
| PBP                             | Support               |
| Display Surface Treatment       | ANTI-Dazzle           |
| DIMENSIONS & WEIGHT             |                       |
| Outline Dimension (W x H x D)   | TBD                   |
| Net Weight                      | TBD                   |
| DIMENSIONS & WEIGHT             |                       |
| Transmitter – IR Remote Control | YES                   |
| Power Electrical Ratings        | TBD                   |
| Consumption                     | ≤ 50 W                |
| Regulations                     | FCC(A), CE, RoHs      |
| Operating Temperature           | 14~122°F/-10~50°C     |
| Operating Humidity              | 5~90% RH              |