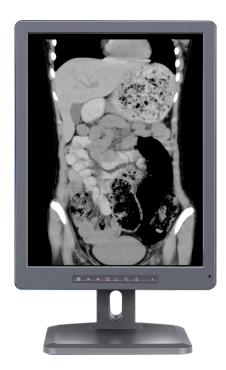

## VZ-22MDM-2M

## DIAGNOSTIC DISPLAY

## **VZ-22MDM-2M ADVANTAGES**

Diagnostic display combines unique LCD panel with update IPS technology, provide top image quality. Its high brightness and contrast is beneficial to show the details, ensure the radiologist make more accurate diagnosis.