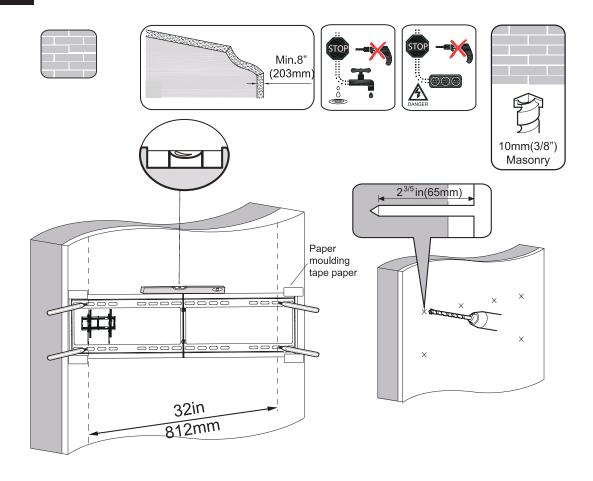

al or sharp utensils to clean the product.

#### Maintenance

- Check the components regularly to make sure all screws and bolts are tightened.
- Store in a cool and dry place away from children and pets, ideally in original packaging.
- Avoid any vibrations and shocks.



#### **Mounting Safety**

Two people are recommended to install the mount.



# **Installation Tools**

The following tools may be required depending on your installation.



# Installation

## Step 1

Note: Please choose the right panel according to your own needs.

VESA 400mm x400mm(15.7in x 15.7in) Wood Stud



VESA 800mm x400mm(31.5in x 15.7in) Wood Stud





## Step 2





#### **Mounting Safety**

Two people are recommended to install the mount.



## Step 3

#### Wall Fixation











































## Step 8

#### Mount the monitor





#### **Mounting Safety**

Two people are recommended to install the mount.



Note: after the upper hook is hooked, push the TV back until the safety lock is tightened, as shown in the picture.



## Step 9

Note: if you need to remove the TV, pull the safety lock pull down until the safety lock no longer holds the wall panel, as shown in the picture.



### Step 10

#### Horizontal angle adjustment





A screwdriver to adjust the screw, control the tilt angle of the TV, the angle can be controlled at ±3°.