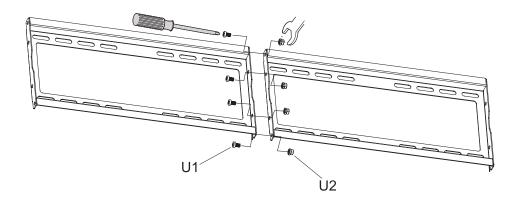

## Step 1

Note: Please choose the right panel according to your own needs.

VESA 400mm x400mm(15.7in x 15.7in) Wood Stud

VESA 800mm x400mm(31.5in x 15.7in) Wood Stud