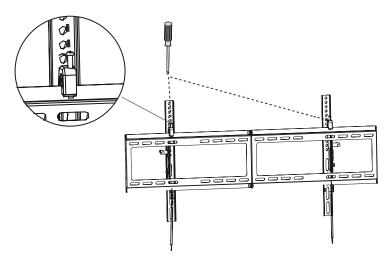

# Installation

## Step 1

Note: Please choose the right panel according to your own needs.

VESA 400mm x400mm(15.7in x 15.7in) Wood Stud



VESA 800mm x400mm(31.5in x 15.7in) Wood Stud





## Step 2





#### **Mounting Safety**

Two people are recommended to install the mount.



## Step 3

#### Wall Fixation











































## Step 8

#### Mount the monitor





#### **Mounting Safety**

Two people are recommended to install the mount.



Note: after the upper hook is hooked, push the TV back until the safety lock is tightened, as shown in the picture.



## Step 9

Note: if you need to remove the TV, pull the safety lock pull down until the safety lock no longer holds the wall panel, as shown in the picture.



### Step 10

#### Horizontal angle adjustment





A screwdriver to adjust the screw, control the tilt angle of the TV, the angle can be controlled at ±3°.