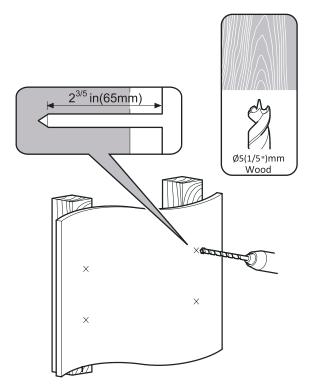

abrasive scourers, metal or sharp utensils to clean the product.

#### Maintenance

- Check the components regularly to make sure all screws and bolts are tightened.
- Store in a cool and dry place away from children and pets, ideally in original packaging.
- Avoid any vibrations and shocks.



#### **Mounting Safety**

Two people are recommended to install the mount.



# **Installation Tools**

The following tools may be required depending on your installation.



# Installation

## Step 1

Note: Please choose the right panel according to your own needs.

VESA 400mm x400mm(15.7in x 15.7in) Wood Stud



VESA 800mm x400mm(31.5in x 15.7in) Wood Stud





## Step 2





#### **Mounting Safety**

Two people are recommended to install the mount.



## Step 3

#### Wall Fixation











































## Step 8

#### Mount the monitor





#### **Mounting Safety**

Two people are recommended to install the mount.



Note: after the upper hook is hooked, push the TV back until the safety lock is tightened, as shown in the picture.



## Step 9

Note: if you need to remove the TV, pull the safety lock pull down until the safety lock no longer holds the wall panel, as shown in the picture.



### Step 10

#### Horizontal angle adjustment





A screwdriver to adjust the screw, control the tilt angle of the TV, the angle can be controlled at ±3°.