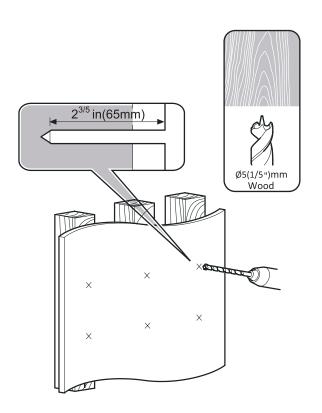

courers, metal or sharp utensils to clean the product.

#### Maintenance

- Check the components regularly to make sure all screws and bolts are tightened.
- Store in a cool and dry place away from children and pets, ideally in original packaging.
- Avoid any vibrations and shocks.



#### **Mounting Safety**

Two people are recommended to install the mount.



# **Installation Tools**

The following tools may be required depending on your installation.



# Installation

## Step 1

Note: Please choose the right panel according to your own needs.

VESA 400mm x400mm(15.7in x 15.7in) Wood Stud



VESA 800mm x400mm(31.5in x 15.7in) Wood Stud





## Step 2





#### **Mounting Safety**

Two people are recommended to install the mount.



## Step 3

#### Wall Fixation











































## Step 8

#### Mount the monitor





#### **Mounting Safety**

Two people are recommended to install the mount.



Note: after the upper hook is hooked, push the TV back until the safety lock is tightened, as shown in the picture.



## Step 9

Note: if you need to remove the TV, pull the safety lock pull down until the safety lock no longer holds the wall panel, as shown in the picture.



### Step 10

#### Horizontal angle adjustment





A screwdriver to adjust the screw, control the tilt angle of the TV, the angle can be controlled at ±3°.