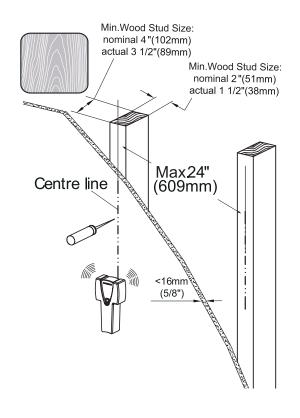

## Step 1

Note: Please choose the right panel according to your own needs.

VESA 400mm x400mm(15.7in x 15.7in) Wood Stud

VESA 800mm x400mm(31.5in x 15.7in) Wood Stud

## Step 3

#### Wall Fixation