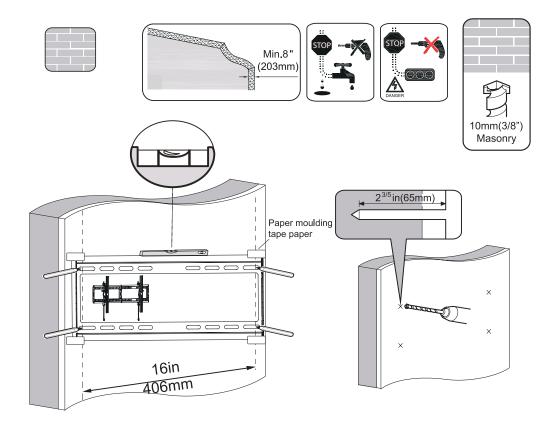

s, metal or sharp utensils to clean the product.

#### Maintenance

- Check the components regularly to make sure all screws and bolts are tightened.
- Store in a cool and dry place away from children and pets, ideally in original packaging.
- Avoid any vibrations and shocks.



#### **Mounting Safety**

Two people are recommended to install the mount.



# **Installation Tools**

The following tools may be required depending on your installation.



# Installation

## Step 1

Note: Please choose the right panel according to your own needs.

VESA 400mm x400mm(15.7in x 15.7in) Wood Stud



VESA 800mm x400mm(31.5in x 15.7in) Wood Stud





## Step 2





#### **Mounting Safety**

Two people are recommended to install the mount.



## Step 3

#### Wall Fixation











































## Step 8

#### Mount the monitor





#### **Mounting Safety**

Two people are recommended to install the mount.



Note: after the upper hook is hooked, push the TV back until the safety lock is tightened, as shown in the picture.



## Step 9

Note: if you need to remove the TV, pull the safety lock pull down until the safety lock no longer holds the wall panel, as shown in the picture.



### Step 10

#### Horizontal angle adjustment





A screwdriver to adjust the screw, control the tilt angle of the TV, the angle can be controlled at ±3°.