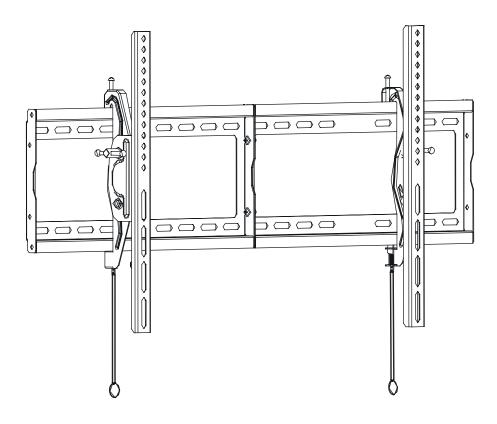

#### **Mounting Safety**

Two people are recommended to install the mount.

Note: after the upper hook is hooked, push the TV back until the safety lock is tightened, as shown in the picture.

## Step 9

Note: if you need to remove the TV, pull the safety lock pull down until the safety lock no longer holds the wall panel, as shown in the picture.