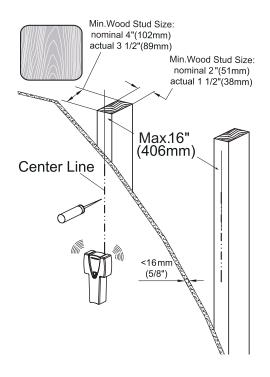

## Step 1

Note: Please choose the right panel according to your own needs.

VESA 400mm x400mm(15.7in x 15.7in) Wood Stud

VESA 800mm x400mm(31.5in x 15.7in) Wood Stud

## Step 3

#### Wall Fixation