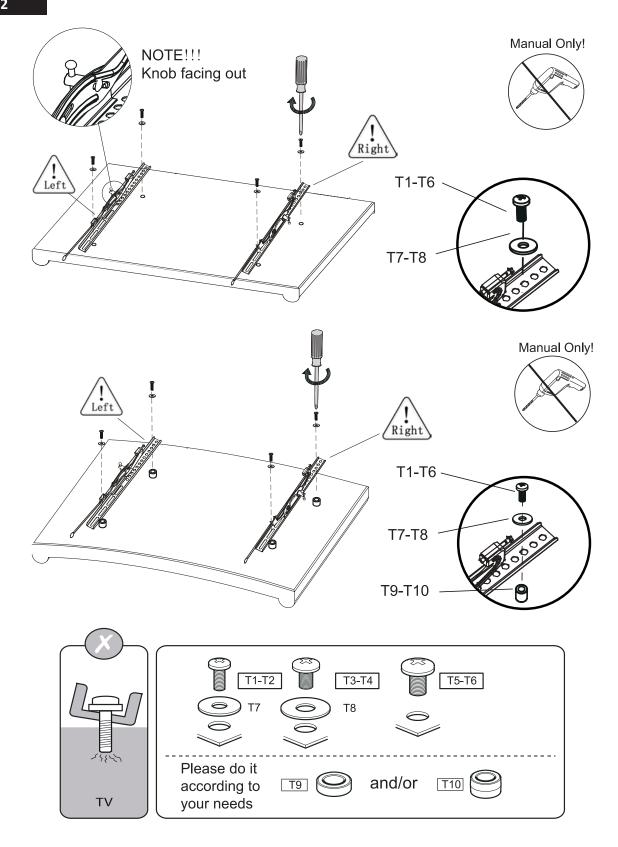

## Step 1

Note: Please choose the right panel according to your own needs.

VESA 400mm x400mm(15.7in x 15.7in) Wood Stud

VESA 800mm x400mm(31.5in x 15.7in) Wood Stud

## Step 3

#### Wall Fixation