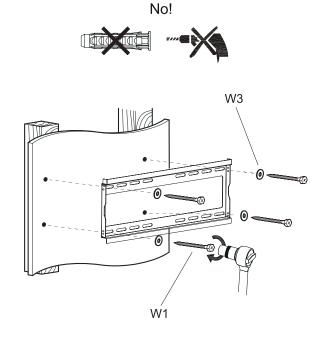

rushes, abrasive scourers, metal or sharp utensils to clean the product.

#### Maintenance

- Check the components regularly to make sure all screws and bolts are tightened.
- Store in a cool and dry place away from children and pets, ideally in original packaging.
- Avoid any vibrations and shocks.



#### **Mounting Safety**

Two people are recommended to install the mount.



# **Installation Tools**

The following tools may be required depending on your installation.



# Installation

## Step 1

Note: Please choose the right panel according to your own needs.

VESA 400mm x400mm(15.7in x 15.7in) Wood Stud



VESA 800mm x400mm(31.5in x 15.7in) Wood Stud





## Step 2





#### **Mounting Safety**

Two people are recommended to install the mount.



## Step 3

#### Wall Fixation











































## Step 8

#### Mount the monitor





#### **Mounting Safety**

Two people are recommended to install the mount.



Note: after the upper hook is hooked, push the TV back until the safety lock is tightened, as shown in the picture.



## Step 9

Note: if you need to remove the TV, pull the safety lock pull down until the safety lock no longer holds the wall panel, as shown in the picture.



### Step 10

#### Horizontal angle adjustment





A screwdriver to adjust the screw, control the tilt angle of the TV, the angle can be controlled at ±3°.