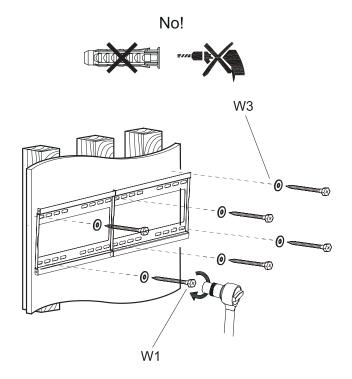

## Step 1

Note: Please choose the right panel according to your own needs.

VESA 400mm x400mm(15.7in x 15.7in) Wood Stud

VESA 800mm x400mm(31.5in x 15.7in) Wood Stud

## Step 2