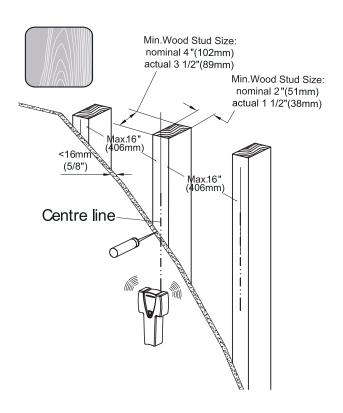

## Step 1

Note: Please choose the right panel according to your own needs.

VESA 400mm x400mm(15.7in x 15.7in) Wood Stud

VESA 800mm x400mm(31.5in x 15.7in) Wood Stud