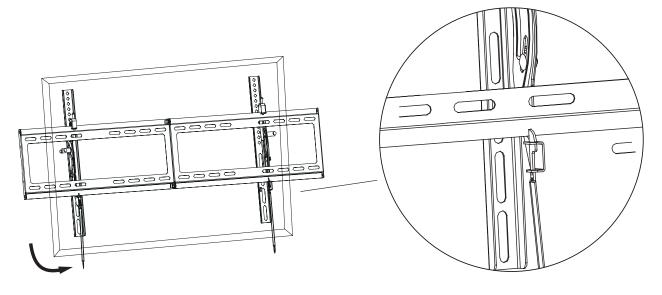

## Step 9

Note: if you need to remove the TV, pull the safety lock pull down until the safety lock no longer holds the wall panel, as shown in the picture.