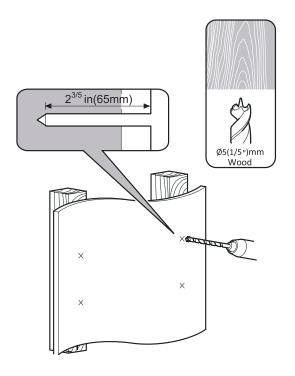

brushes, abrasive scourers, metal or sharp utensils to clean the product.

#### Maintenance

- Check the components regularly to make sure all screws and bolts are tightened.
- Store in a cool and dry place away from children and pets, ideally in original packaging.
- Avoid any vibrations and shocks.



#### **Mounting Safety**

Two people are recommended to install the mount.



# **Installation Tools**

The following tools may be required depending on your installation.



# Installation

## Step 1

Note: Please choose the right panel according to your own needs.

VESA 400mm x400mm(15.7in x 15.7in) Wood Stud



VESA 800mm x400mm(31.5in x 15.7in) Wood Stud





## Step 2





#### **Mounting Safety**

Two people are recommended to install the mount.



## Step 3

#### Wall Fixation











































## Step 8

#### Mount the monitor





#### **Mounting Safety**

Two people are recommended to install the mount.



Note: after the upper hook is hooked, push the TV back until the safety lock is tightened, as shown in the picture.



## Step 9

Note: if you need to remove the TV, pull the safety lock pull down until the safety lock no longer holds the wall panel, as shown in the picture.



### Step 10

#### Horizontal angle adjustment





A screwdriver to adjust the screw, control the tilt angle of the TV, the angle can be controlled at ±3°.