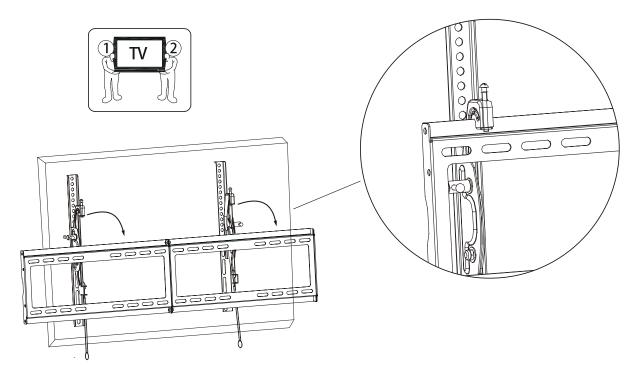

#### Mount the monitor

#### **Mounting Safety**

Two people are recommended to install the mount.

Note: after the upper hook is hooked, push the TV back until the safety lock is tightened, as shown in the picture.