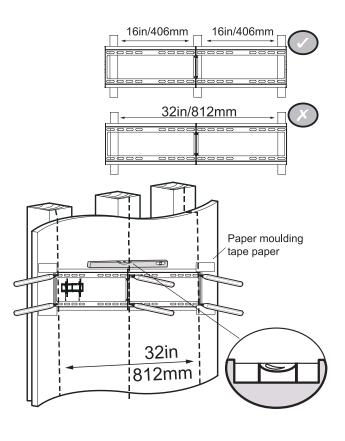

## Step 1

Note: Please choose the right panel according to your own needs.

VESA 400mm x400mm(15.7in x 15.7in) Wood Stud

VESA 800mm x400mm(31.5in x 15.7in) Wood Stud