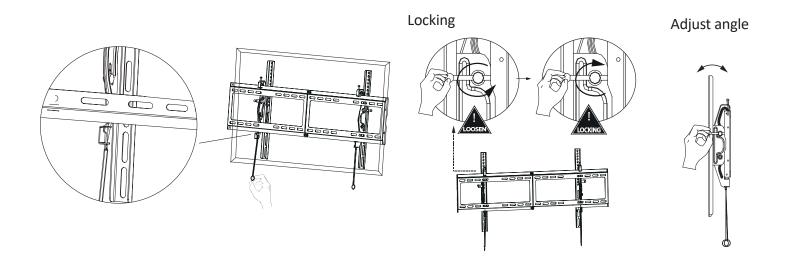

### Step 10

#### Horizontal angle adjustment

A screwdriver to adjust the screw, control the tilt angle of the TV, the angle can be controlled at ±3°.