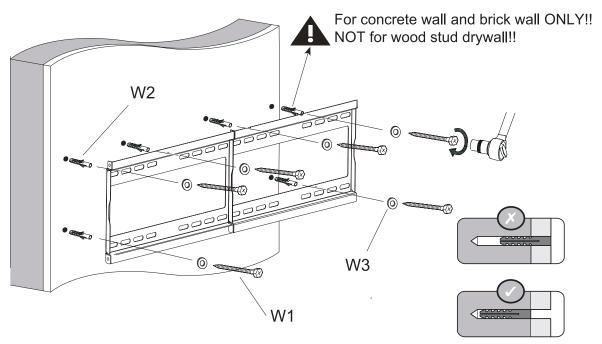

#### Wall Fixation

| 1  |                                           | x 2 2   | of the same of the | x 1  |
|----|-------------------------------------------|---------|--------------------------------------------------------------------------------------------------------------------------------------------------------------------------------------------------------------------------------------------------------------------------------------------------------------------------------------------------------------------------------------------------------------------------------------------------------------------------------------------------------------------------------------------------------------------------------------------------------------------------------------------------------------------------------------------------------------------------------------------------------------------------------------------------------------------------------------------------------------------------------------------------------------------------------------------------------------------------------------------------------------------------------------------------------------------------------------------------------------------------------------------------------------------------------------------------------------------------------------------------------------------------------------------------------------------------------------------------------------------------------------------------------------------------------------------------------------------------------------------------------------------------------------------------------------------------------------------------------------------------------------------------------------------------------------------------------------------------------------------------------------------------------------------------------------------------------------------------------------------------------------------------------------------------------------------------------------------------------------------------------------------------------------------------------------------------------------------------------------------------------|------|
| 3  | 10000000000000000000000000000000000000    | x 1 4   |                                                                                                                                                                                                                                                                                                                                                                                                                                                                                                                                                                                                                                                                                                                                                                                                                                                                                                                                                                                                                                                                                                                                                                                                                                                                                                                                                                                                                                                                                                                                                                                                                                                                                                                                                                                                                                                                                                                                                                                                                                                                                                                                | x 1  |
| T1 | <b>M</b> 4x16mm                           | x 4 2   | <b>M</b> 4x30mm                                                                                                                                                                                                                                                                                                                                                                                                                                                                                                                                                                                                                                                                                                                                                                                                                                                                                                                                                                                                                                                                                                                                                                                                                                                                                                                                                                                                                                                                                                                                                                                                                                                                                                                                                                                                                                                                                                                                                                                                                                                                                                                | x 4  |
| Т3 | M6x16mm                                   | x 4 T4  | M6x45mm                                                                                                                                                                                                                                                                                                                                                                                                                                                                                                                                                                                                                                                                                                                                                                                                                                                                                                                                                                                                                                                                                                                                                                                                                                                                                                                                                                                                                                                                                                                                                                                                                                                                                                                                                                                                                                                                                                                                                                                                                                                                                                                        | x 4  |
| Т5 | M8x16mm                                   | x 4 T6  | M8x45mm                                                                                                                                                                                                                                                                                                                                                                                                                                                                                                                                                                                                                                                                                                                                                                                                                                                                                                                                                                                                                                                                                                                                                                                                                                                                                                                                                                                                                                                                                                                                                                                                                                                                                                                                                                                                                                                                                                                                                                                                                                                                                                                        | x 4  |
| Т7 | Washers<br>M5                             | х 4 Т8  | Washers<br>M6                                                                                                                                                                                                                                                                                                                                                                                                                                                                                                                                                                                                                                                                                                                                                                                                                                                                                                                                                                                                                                                                                                                                                                                                                                                                                                                                                                                                                                                                                                                                                                                                                                                                                                                                                                                                                                                                                                                                                                                                                                                                                                                  | x 4  |
| Т9 | Spacers                                   | x 4 T10 | Spacers                                                                                                                                                                                                                                                                                                                                                                                                                                                                                                                                                                                                                                                                                                                                                                                                                                                                                                                                                                                                                                                                                                                                                                                                                                                                                                                                                                                                                                                                                                                                                                                                                                                                                                                                                                                                                                                                                                                                                                                                                                                                                                                        | x 12 |
| W1 | L5mm  Lag Bolts 5/16x 2 <sup>2/5</sup> in | x 6 W2  | L10mm  Wall Plug                                                                                                                                                                                                                                                                                                                                                                                                                                                                                                                                                                                                                                                                                                                                                                                                                                                                                                                                                                                                                                                                                                                                                                                                                                                                                                                                                                                                                                                                                                                                                                                                                                                                                                                                                                                                                                                                                                                                                                                                                                                                                                               | x 6  |
| W3 | Washers<br>M8                             | x 6 U1  | M6x10mm                                                                                                                                                                                                                                                                                                                                                                                                                                                                                                                                                                                                                                                                                                                                                                                                                                                                                                                                                                                                                                                                                                                                                                                                                                                                                                                                                                                                                                                                                                                                                                                                                                                                                                                                                                                                                                                                                                                                                                                                                                                                                                                        | x 4  |
| U2 | Locknut                                   | x 4     |                                                                                                                                                                                                                                                                                                                                                                                                                                                                                                                                                                                                                                                                                                                                                                                                                                                                                                                                                                                                                                                                                                                                                                                                                                                                                                                                                                                                                                                                                                                                                                                                                                                                                                                                                                                                                                                                                                                                                                                                                                                                                                                                |      |