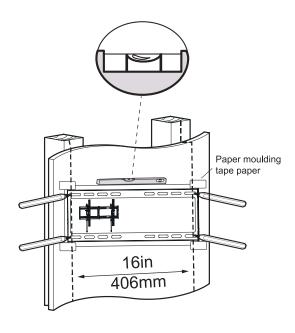

re brushes, abrasive scourers, metal or sharp utensils to clean the product.

#### Maintenance

- Check the components regularly to make sure all screws and bolts are tightened.
- Store in a cool and dry place away from children and pets, ideally in original packaging.
- Avoid any vibrations and shocks.



#### **Mounting Safety**

Two people are recommended to install the mount.



# **Installation Tools**

The following tools may be required depending on your installation.



# Installation

## Step 1

Note: Please choose the right panel according to your own needs.

VESA 400mm x400mm(15.7in x 15.7in) Wood Stud



VESA 800mm x400mm(31.5in x 15.7in) Wood Stud





## Step 2





#### **Mounting Safety**

Two people are recommended to install the mount.



## Step 3

#### Wall Fixation











































## Step 8

#### Mount the monitor





#### **Mounting Safety**

Two people are recommended to install the mount.



Note: after the upper hook is hooked, push the TV back until the safety lock is tightened, as shown in the picture.



## Step 9

Note: if you need to remove the TV, pull the safety lock pull down until the safety lock no longer holds the wall panel, as shown in the picture.



### Step 10

#### Horizontal angle adjustment





A screwdriver to adjust the screw, control the tilt angle of the TV, the angle can be controlled at ±3°.