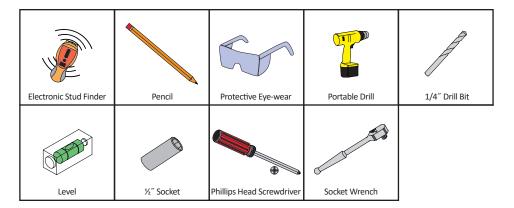

# **Installation Tools**

The following tools may be required depending on your installation.