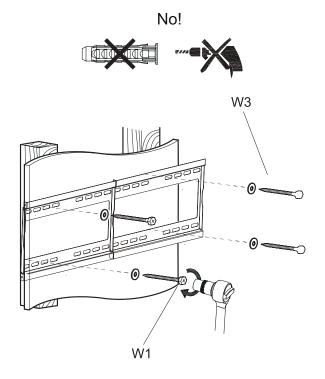

rasive scourers, metal or sharp utensils to clean the product.

#### Maintenance

- Check the components regularly to make sure all screws and bolts are tightened.
- Store in a cool and dry place away from children and pets, ideally in original packaging.
- Avoid any vibrations and shocks.



#### **Mounting Safety**

Two people are recommended to install the mount.



# **Installation Tools**

The following tools may be required depending on your installation.



# Installation

## Step 1

Note: Please choose the right panel according to your own needs.

VESA 400mm x400mm(15.7in x 15.7in) Wood Stud



VESA 800mm x400mm(31.5in x 15.7in) Wood Stud





## Step 2





#### **Mounting Safety**

Two people are recommended to install the mount.



## Step 3

#### Wall Fixation











































## Step 8

#### Mount the monitor





#### **Mounting Safety**

Two people are recommended to install the mount.



Note: after the upper hook is hooked, push the TV back until the safety lock is tightened, as shown in the picture.



## Step 9

Note: if you need to remove the TV, pull the safety lock pull down until the safety lock no longer holds the wall panel, as shown in the picture.



### Step 10

#### Horizontal angle adjustment





A screwdriver to adjust the screw, control the tilt angle of the TV, the angle can be controlled at ±3°.