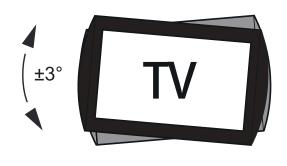

### Step 10

#### Horizontal angle adjustment

A screwdriver to adjust the screw, control the tilt angle of the TV, the angle can be controlled at ±3°.