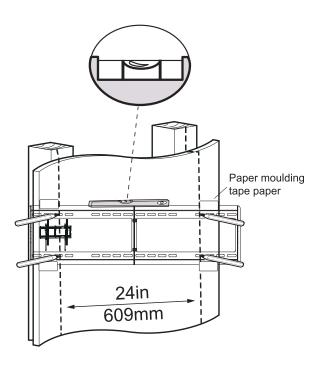

, abrasive scourers, metal or sharp utensils to clean the product.

#### Maintenance

- Check the components regularly to make sure all screws and bolts are tightened.
- Store in a cool and dry place away from children and pets, ideally in original packaging.
- Avoid any vibrations and shocks.



#### **Mounting Safety**

Two people are recommended to install the mount.



# **Installation Tools**

The following tools may be required depending on your installation.



# Installation

## Step 1

Note: Please choose the right panel according to your own needs.

VESA 400mm x400mm(15.7in x 15.7in) Wood Stud



VESA 800mm x400mm(31.5in x 15.7in) Wood Stud





## Step 2





#### **Mounting Safety**

Two people are recommended to install the mount.



## Step 3

#### Wall Fixation











































## Step 8

#### Mount the monitor





#### **Mounting Safety**

Two people are recommended to install the mount.



Note: after the upper hook is hooked, push the TV back until the safety lock is tightened, as shown in the picture.



## Step 9

Note: if you need to remove the TV, pull the safety lock pull down until the safety lock no longer holds the wall panel, as shown in the picture.



### Step 10

#### Horizontal angle adjustment





A screwdriver to adjust the screw, control the tilt angle of the TV, the angle can be controlled at ±3°.