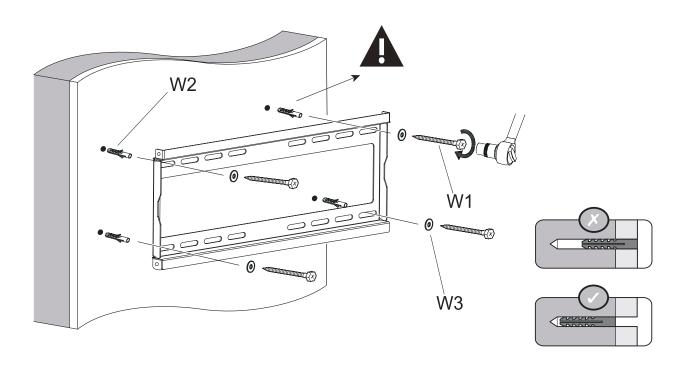

metal or sharp utensils to clean the product.

#### Maintenance

- Check the components regularly to make sure all screws and bolts are tightened.
- Store in a cool and dry place away from children and pets, ideally in original packaging.
- Avoid any vibrations and shocks.



#### **Mounting Safety**

Two people are recommended to install the mount.



# **Installation Tools**

The following tools may be required depending on your installation.



# Installation

## Step 1

Note: Please choose the right panel according to your own needs.

VESA 400mm x400mm(15.7in x 15.7in) Wood Stud



VESA 800mm x400mm(31.5in x 15.7in) Wood Stud





## Step 2





#### **Mounting Safety**

Two people are recommended to install the mount.



## Step 3

#### Wall Fixation











































## Step 8

#### Mount the monitor





#### **Mounting Safety**

Two people are recommended to install the mount.



Note: after the upper hook is hooked, push the TV back until the safety lock is tightened, as shown in the picture.



## Step 9

Note: if you need to remove the TV, pull the safety lock pull down until the safety lock no longer holds the wall panel, as shown in the picture.



### Step 10

#### Horizontal angle adjustment





A screwdriver to adjust the screw, control the tilt angle of the TV, the angle can be controlled at ±3°.