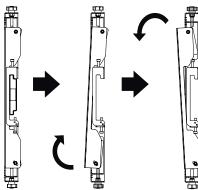

# Step 6 - Adjust the distance & tilt

Tilt Adjustment +4°/-4° Adjust the single knob

| ЕСКЛ          | CORIOC |
|---------------|--------|
| <b>F</b> JIVI | series |
|               |        |