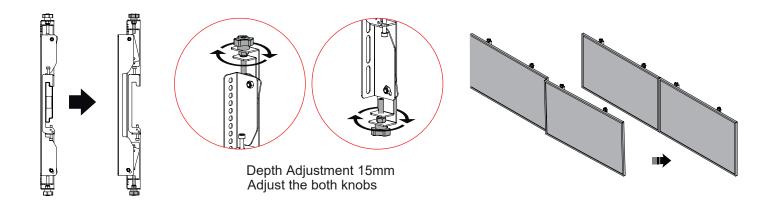

# Step 6 - Adjust the distance & tilt

Tilt Adjustment +4°/-4° Adjust the single knob

| ЕСКЛ          | CORIOC |
|---------------|--------|
| <b>F</b> JIVI | series |
|               |        |