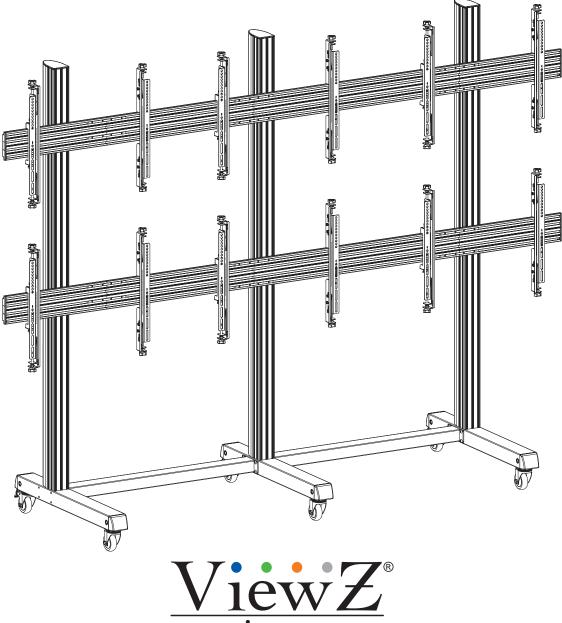

# VZ-FSM3x2

**ViewZ Wall Mount Instruction Manual** 

# For 42 ~ 65 " ViewZ Monitors | 66 lbs (30kg) per Monitor

**VESA 100x100 ~ 600x400 Compatible** 

www.viewzusa.com

#### **FSM series**