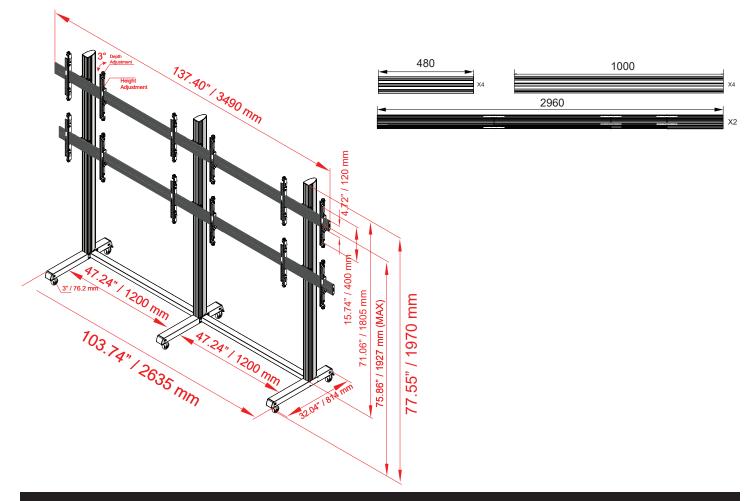

bration, movement or chance of impact.                                                                                                                                                                                                                                                                                                         |
| 5    | Contact ViewZ with any questions: (888) 998-4399   techsupport@viewzusa.com                                                                                                                                                                                                                                                                                                                                                               |



### Dim<u>ensions</u>



### Wall Mount Assembly Components

Your ViewZ mount product is shipped with all proper installation hardware and components. If there are parts missing and/or damaged, please stop the installation and contact ViewZ USA at (888)-998-4399.



#### **FSM series**

# Step 1 - Assemble the horizontal stand



Visit the ViewZ USA website at http://www.viewzusa.com

# Step 2 - Assemble the vertical pole



#### **FSM series**

# Step 3 - Build up the stand



# Step 3 - Build up the stand



#### **FSM series**

# Step 4 - Install monitor to the mount



### **FSM series**

# Step 5 - Install the cable & Adjust the vertical position, distance & tilt



# Step 6 - Adjust the distance & tilt









Tilt Adjustment +4°/-4° Adjust the single knob





| ЕСКЛ          | CORIOC |
|---------------|