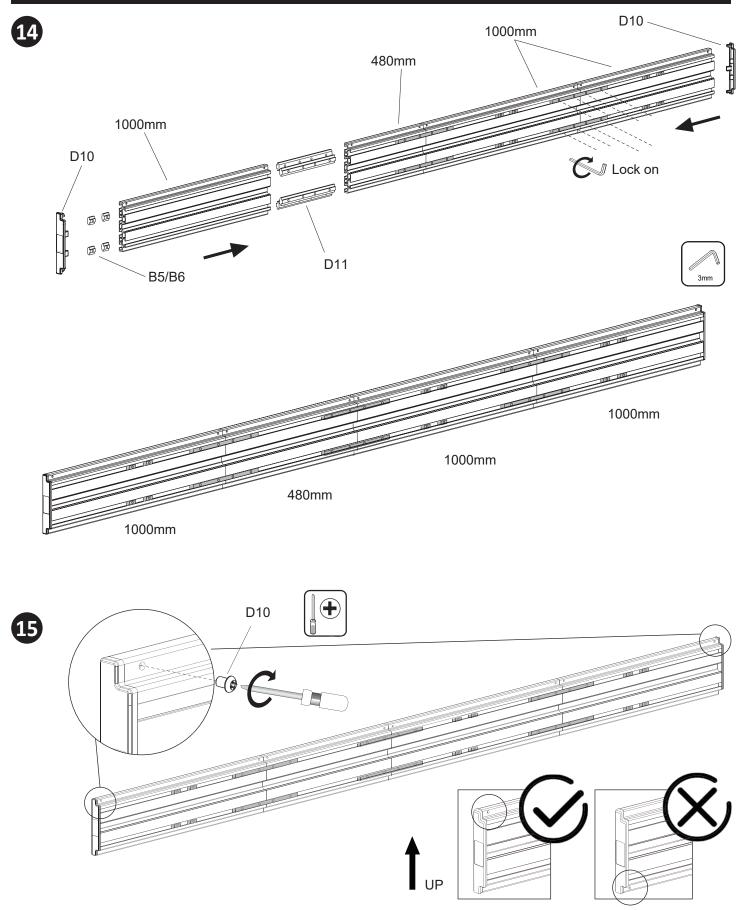

|



### Dim<u>ensions</u>



### Wall Mount Assembly Components

Your ViewZ mount product is shipped with all proper installation hardware and components. If there are parts missing and/or damaged, please stop the installation and contact ViewZ USA at (888)-998-4399.



#### **FSM series**

# Step 1 - Assemble the horizontal stand



Visit the ViewZ USA website at http://www.viewzusa.com

# Step 2 - Assemble the vertical pole



#### **FSM series**

# Step 3 - Build up the stand



# Step 3 - Build up the stand



#### **FSM series**

# Step 4 - Install monitor to the mount



### **FSM series**

# Step 5 - Install the cable & Adjust the vertical position, distance & tilt



# Step 6 - Adjust the distance & tilt









Tilt Adjustment +4°/-4° Adjust the single knob





| ЕСКЛ          | CORIOC |
|---------------|--------|
| <b>F</b> JIVI | series |
|               |        |

### Note



#### Warranty

### ViewZ USA LIMITED WARRANTY

#### What and Who is Covered by this Limited Warranty and for How Long

ViewZ USA warrants this product to be free from defects in material and workmanship of the original owner of this product. The limited warranty is valid only for the original purchaser of the product.

#### What ViewZ USA Will Do

At the sole option of ViewZ USA, ViewZ USA will repair or replac