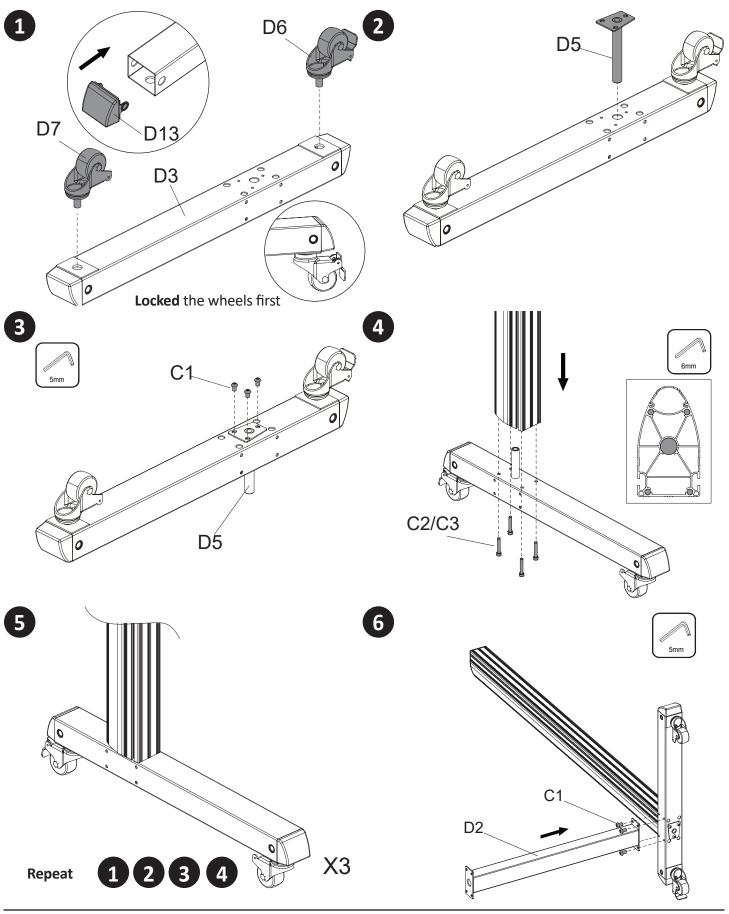

# Step 1 - Assemble the horizontal stand

Visit the ViewZ USA website at http://www.viewzusa.com