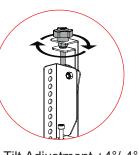

# Step 6 - Adjust the distance & tilt

Tilt Adjustment +4°/-4° Adjust the single knob

| ЕСКЛ          | CORIOC |
|---------------|--------|
| <b>F</b> JIVI | series |
|               |        |