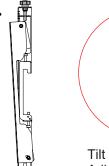

# Step 6 - Adjust the distance & tilt

Tilt Adjustment +4°/-4° Adjust the single knob

| ЕСКЛ          | CORIOC |
|---------------|--------|
| <b>F</b> JIVI | series |
|               |        |