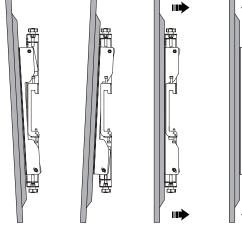

|



### Dim<u>ensions</u>



### Wall Mount Assembly Components

Your ViewZ mount product is shipped with all proper installation hardware and components. If there are parts missing and/or damaged, please stop the installation and contact ViewZ USA at (888)-998-4399.



#### **FSM series**

# Step 1 - Assemble the horizontal stand



Visit the ViewZ USA website at http://www.viewzusa.com

# Step 2 - Assemble the vertical pole



#### **FSM series**

# Step 3 - Build up the stand



# Step 3 - Build up the stand



#### **FSM series**

# Step 4 - Install monitor to the mount



### **FSM series**

# Step 5 - Install the cable & Adjust the vertical position, distance & tilt



# Step 6 - Adjust the distance & tilt









Tilt Adjustment +4°/-4° Adjust the single knob





| ЕСКЛ          | CORIOC |
|---------------|--------|
| <b>F</b> JIVI | series |
|               |        |

### Note



#### Warranty

### ViewZ USA LIMITED WARRANTY

#### What and Who is Covered by this Limited Warranty and for How Long

ViewZ USA warrants this product to be free from defects in material and workmanship of the original owner of this product. The limited warranty is valid only for the original purchaser of the product.

#### What ViewZ USA Will Do

At the sole option of ViewZ USA, ViewZ USA will repair or replace any product or product part that is defective. If ViewZ USA chooses to replace a defective product or part, a replacement product or part will be shipped to you at no charge, but you must pay any labor costs.

#### What is Not Covered; Limitations

ViewZ USA