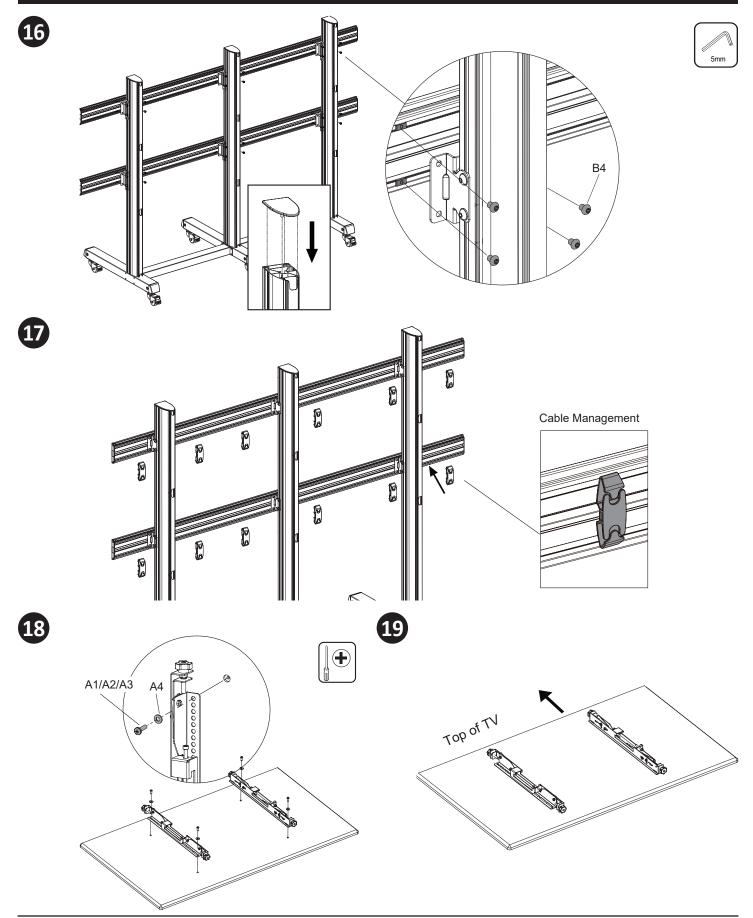

|



### Dim<u>ensions</u>



### Wall Mount Assembly Components

Your ViewZ mount product is shipped with all proper installation hardware and components. If there are parts missing and/or damaged, please stop the installation and contact ViewZ USA at (888)-998-4399.



#### **FSM series**

# Step 1 - Assemble the horizontal stand



Visit the ViewZ USA website at http://www.viewzusa.com

# Step 2 - Assemble the vertical pole



#### **FSM series**

# Step 3 - Build up the stand



# Step 3 - Build up the stand



#### **FSM series**

# Step 4 - Install monitor to the mount



### **FSM series**

# Step 5 - Install the cable & Adjust the vertical position, distance & tilt



# Step 6 - Adjust the distance & tilt









Tilt Adjustment +4°/-4° Adjust the single knob





| ЕСКЛ          | CORIOC |
|---------------|--------|
| <b>F</b> JIVI | series |
|               |        |

### Note



#### Warranty

### ViewZ USA LIMITED WARRANTY

#### What and Who is Covered by this Limited Warranty and for How Long

ViewZ USA warrants this product to be free from defects in material and workmanship of the original owner of this product. The limited warranty is valid only for the original purchaser of the product.

#### What ViewZ USA Will Do

At the sole option of ViewZ USA, ViewZ USA will repair or replace any product or product part that is defective. If ViewZ USA ch