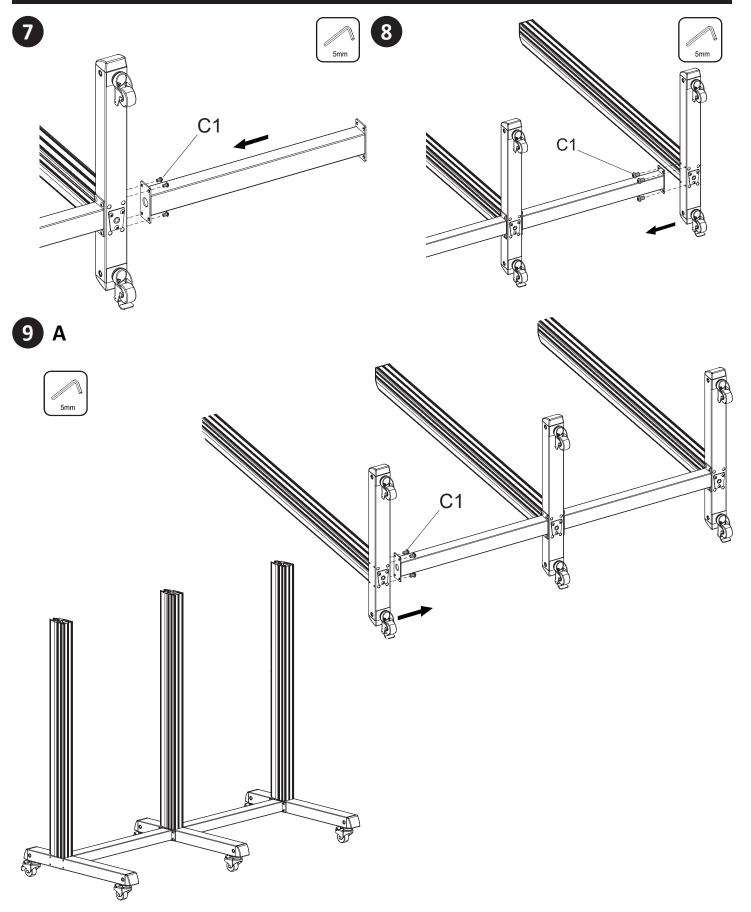

port@viewzusa.com                                                                                                                                                                                                                                                                                                                                                               |



### Dim<u>ensions</u>



### Wall Mount Assembly Components

Your ViewZ mount product is shipped with all proper installation hardware and components. If there are parts missing and/or damaged, please stop the installation and contact ViewZ USA at (888)-998-4399.



#### **FSM series**

# Step 1 - Assemble the horizontal stand



Visit the ViewZ USA website at http://www.viewzusa.com

# Step 2 - Assemble the vertical pole



#### **FSM series**

# Step 3 - Build up the stand



# Step 3 - Build up the stand



#### **FSM series**

# Step 4 - Install monitor to the mount



### **FSM series**

# Step 5 - Install the cable & Adjust the vertical position, distance & tilt



# Step 6 - Adjust the distance & tilt









Tilt Adjustment +4°/-4° Adjust the single knob





| ЕСКЛ          | CORIOC |
|---------------|--------|
| <b>F</b> JIVI | series |
|               |        |

### Note



#### Warranty

### ViewZ USA LIMITED WARRANTY

#### What and Who is Covered by this Limited Warranty and for How Long

ViewZ USA warrants this product to be free from defects in material and workmanship of the original owner of this product. The limited warranty is valid only for the original purchaser of the product.

#### W