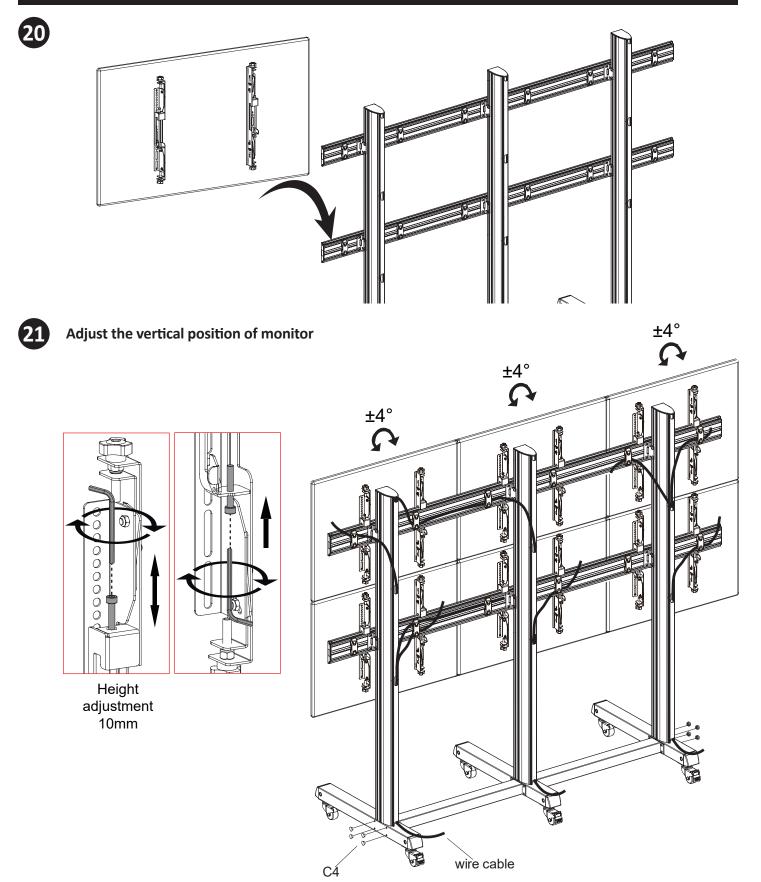

|



### Dim<u>ensions</u>



### Wall Mount Assembly Components

Your ViewZ mount product is shipped with all proper installation hardware and components. If there are parts missing and/or damaged, please stop the installation and contact ViewZ USA at (888)-998-4399.



#### **FSM series**

# Step 1 - Assemble the horizontal stand



Visit the ViewZ USA website at http://www.viewzusa.com

# Step 2 - Assemble the vertical pole



#### **FSM series**

# Step 3 - Build up the stand



# Step 3 - Build up the stand



#### **FSM series**

# Step 4 - Install monitor to the mount



### **FSM series**

# Step 5 - Install the cable & Adjust the vertical position, distance & tilt



# Step 6 - Adjust the distance & tilt









Tilt Adjustment +4°/-4° Adjust the single knob





| ЕСКЛ          | CORIOC |
|---------------|--------|
| <b>F</b> JIVI | series |
|               |        |

### Note



#### Warranty

### ViewZ USA LIMITED WARRANTY

#### What and Who is Covered by this Limited Warranty and for How Long

ViewZ USA warrants this product to be free from defects in material and workmanship of the original owner of this product. The limited warranty is valid only for the original purchaser of the product.

#### What ViewZ USA Will Do

At the sole option of ViewZ USA, ViewZ USA will repair or replace any product or product part that is defective. If ViewZ USA chooses to replace a defective product or part, a replacement product or part will be shipped to you a