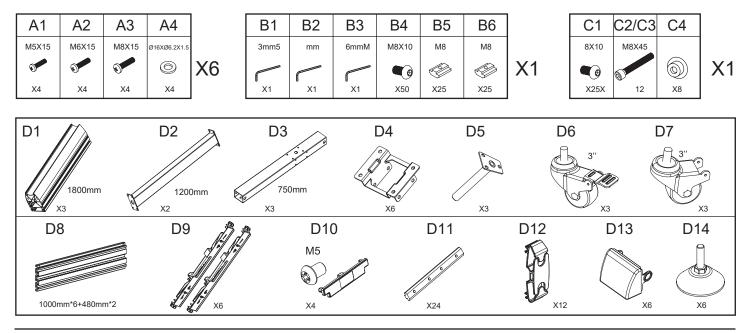

### Wall Mount Assembly Components

Your ViewZ mount product is shipped with all proper installation hardware and components. If there are parts missing and/or damaged, please stop the installation and contact ViewZ USA at (888)-998-4399.