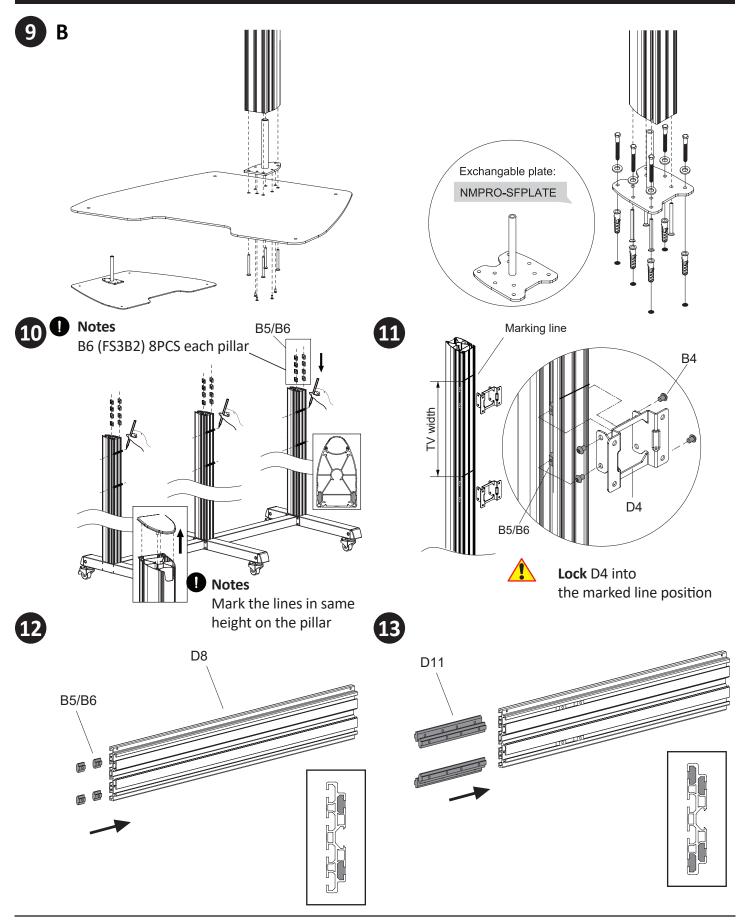

|



### Dim<u>ensions</u>



### Wall Mount Assembly Components

Your ViewZ mount product is shipped with all proper installation hardware and components. If there are parts missing and/or damaged, please stop the installation and contact ViewZ USA at (888)-998-4399.



#### **FSM series**

# Step 1 - Assemble the horizontal stand



Visit the ViewZ USA website at http://www.viewzusa.com

# Step 2 - Assemble the vertical pole



#### **FSM series**

# Step 3 - Build up the stand



# Step 3 - Build up the stand



#### **FSM series**

# Step 4 - Install monitor to the mount



### **FSM series**

# Step 5 - Install the cable & Adjust the vertical position, distance & tilt



# Step 6 - Adjust the distance & tilt









Tilt Adjustment +4°/-4° Adjust the single knob





| ЕСКЛ          | CORIOC |
|---------------|--------|
| <b>F</b> JIVI | series |
|               |        |

### Note



#### Warranty

### ViewZ USA LIMITED WARRANTY

#### What and Who is Covered by this Limited Warranty and for How Long

ViewZ USA warrants this product to be free from defects in material and workmanship of the original owner of this product. The limited warranty is valid only for the original purchaser of the product.

#### What ViewZ USA Will Do

At the sole option of ViewZ USA