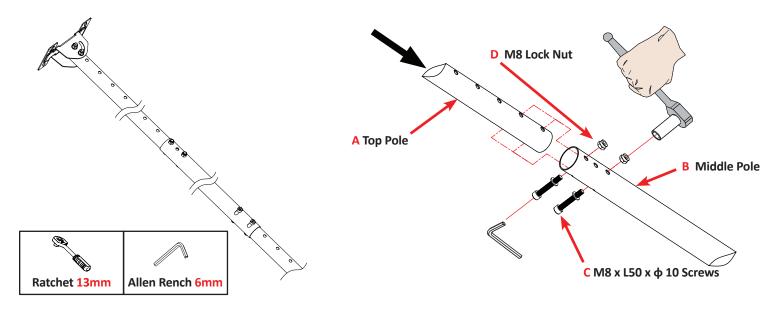

### Assembly Poles (Top & Middle)

- 1) You can ensure the pole is properly aligned by tightening the lock screws/nuts between top & middle poles.
- 2) Place a level on poles(top & bottom) and tighten the screws/nuts (see illustration on the bottom).
- 3) Check and adjust 2 adjacent sides of the pole until it is plumb in each direction.