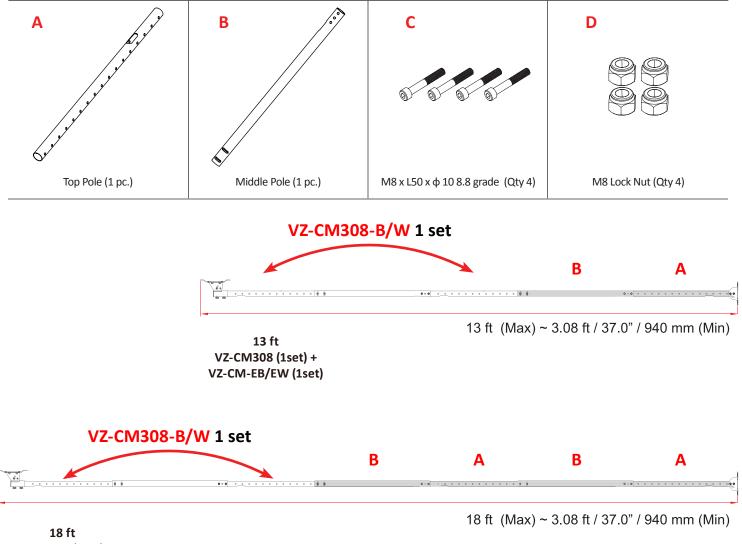

# **Telescopic Ceiling Mount Info**

This bracket is designed to mount a monitor from the ceiling structure. It can be used with the existing truss structure of the building or in conjunction with a channel strut. There are four lengths of brackets available.

- Part # VZ-CM-EW Length of 3' to 5.2'
- Part # VZ-CM-EB Length of 3' to 5.2'

Whit Optional Extension Pole Set Black Optional Extension Pole Set

## **Assembly Components**

Your ViewZ mount product is shipped with all proper installation hardware and components. If there are parts missing and/or damaged, please stop the installation and contact ViewZ USA at (888)-998-4399.

VZ-CM308 (1set) + VZ-CM-EB/EW (2sets)

ViewZ