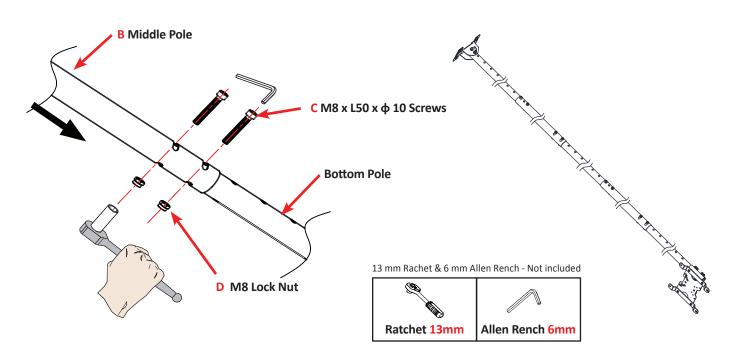

#### Assembly Poles (Middle & Bottom)

- 1) You can ensure the pole is properly aligned by tightening the lock screws/nuts between middle & bottom poles.
- 2) Place a level on poles (middle & bottom) and tighten the screws/nuts (see illustration on the bottom).
- 3) Check and adjust 2 adjacent sides of the pole until it is plumb in each direction.