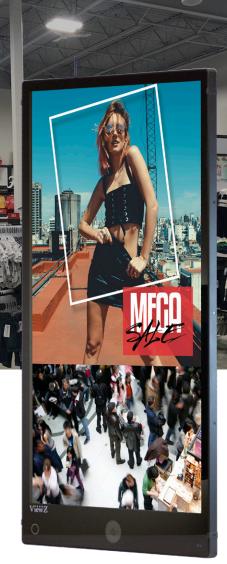

## PORTRAIT ANDROID

VZ-PVM-P4B3/ VZ-PVM-P4W3

ViewZ portrait Android PVM is a whole new way of merging digital signage and loss prevention for retail environments.

With its sleek design and elegant appearance, portrait Android PVM can enhance any retail space with advanced digital signage thats designed to attract the attention of customers while seamlessly providing loss prevention with the view from its built-in camera.

A: PVM Camera

B, C, D: Media Contents

2 • Driving Visual Innovation ViewZUSA.com

V7-PVM-P4B3/ V7-PVM-P4W3