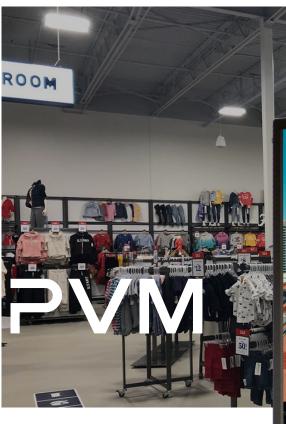

## PORTRAIT ANDROID

VZ-PVM-P4B3/ VZ-PVM-P4W3

ViewZ portrait Android PVM is a whole new way of merging digital signage and loss prevention for retail environments.

With its sleek design and elegant appearance, portrait Android PVM can enhance any retail space with advanced digital signage thats designed to attract the attention of customers while seamlessly providing loss prevention with the view from its built-in camera.

A: PVM Camera

B, C, D: Media Contents

2 • Driving Visual Innovation ViewZUSA.com

V7-PVM-P4B3/ V7-PVM-P4W3