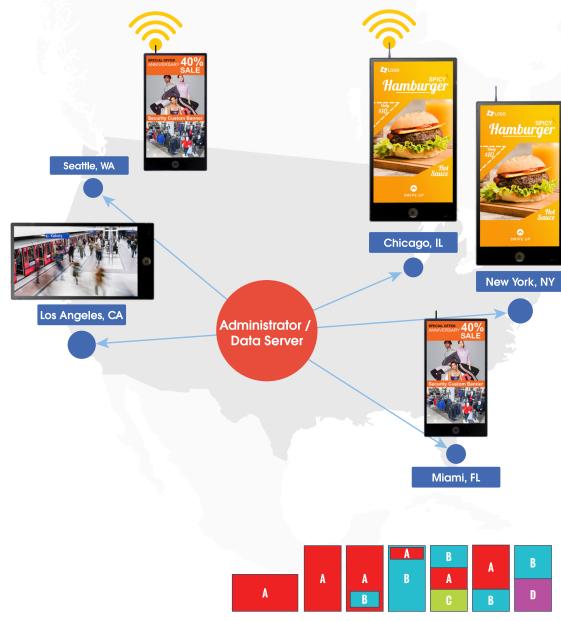

Designed for multi-location deployment, the CMS software allows for central management of digital contents from a single head-end, making it the ultimate advertising tool for national retails.

50

VZ-PVM-P4B3/ VZ-PVM-P4W3

#### **CMS Software**

Content management software allows the administrator to centrally manage advertising contents via Internet or Intranet network. Browser based and userfriendly software also comes with an abundance of features that make managing a larger fleet of devices easy and provides scalable management by allowing devices to be bundled into groups.

### **CMS Highlights**

- Browser based software (requires Chrome)
- Allows for contents to be saved as playlists that can be uploaded to multiple devices.
- Allows for devices to be bundled into different "groups".
- Allows for contents to run on user-specified schedule.
- Easy content & array creation with preview option
- RSS Feed and Live Video Feed can also be integrated