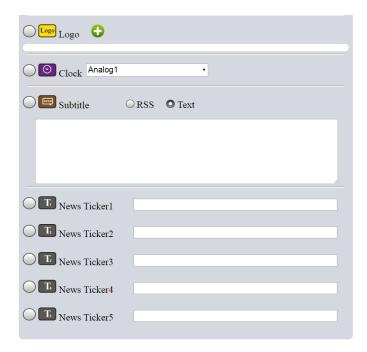

### **CMS Software Highlights - Continued**

Ability to add a company logo, clock widget, RSS feed, text and news ticker (HTML based).

Ability to show preview of the player (saved template) before publishing it.