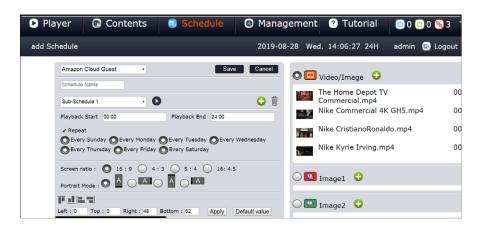

### **CMS Software Highlights - Continued**

Allows one Video File and up to 3 image files to be saved as a single signage content

Allows video or image content to be placed and scaled as necessary

4 Driving Visual Innovation ViewZUSA.com

### **CMS Software Highlights - Continued**

Ability to add a company logo, clock widget, RSS feed, text and news ticker (HTML based).

Ability to show preview of the player (saved template) before publishing it.