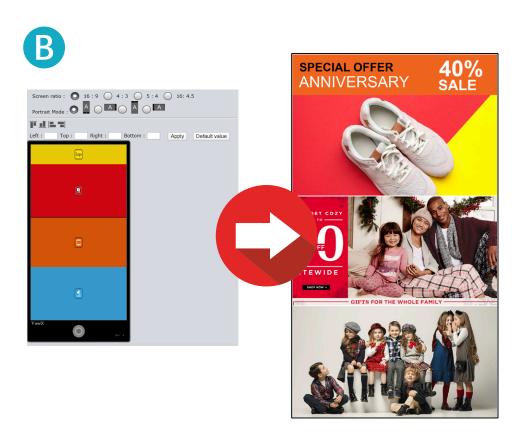

### **CMS Software Highlights - Continued**

Allows one Video File and up to 3 image files to be saved as a single signage content

Allows video or image content to be placed and scaled as necessary

4 Driving Visual Innovation ViewZUSA.com