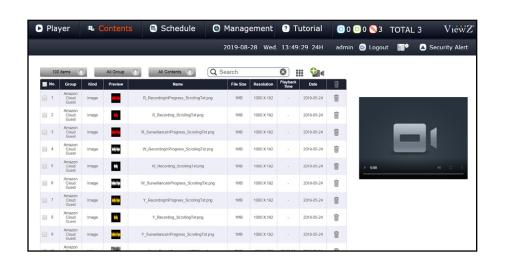

#### **CMS Software**

Content management software allows the administrator to centrally manage advertising contents via Internet or Intranet network. Browser based and userfriendly software also comes with an abundance of features that make managing a larger fleet of devices easy and provides scalable management by allowing devices to be bundled into groups.

### **CMS Highlights**

- Browser based software (requires Chrome)
- Allows for contents to be saved as playlists that can be uploaded to multiple devices.
- Allows for devices to be bundled into different "groups".
- Allows for contents to run on user-specified schedule.
- Easy content & array creation with preview option
- RSS Feed and Live Video Feed can also be integrated