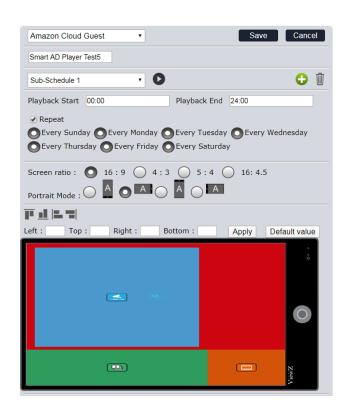

### **CMS Software Highlights - Continued**

Allows one Video File and up to 3 image files to be saved as a single signage content

Allows video or image content to be placed and scaled as necessary

4 Driving Visual Innovation ViewZUSA.com