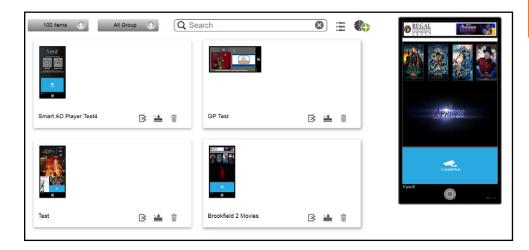

- Browser based software (requires Chrome)
- Allows for contents to be saved as playlists that can be uploaded to multiple devices.
- Allows for devices to be bundled into different "groups".
- Allows for contents to run on user-specified schedule.
- Easy content & array creation with preview option
- RSS Feed and Live Video Feed can also be integrated

VZ-PVM-P4B3/ VZ-PVM-P4W3

### **CMS Software Highlights - Continued**







Allows one Video File and up to 3 image files to be saved as a single signage content

Allows video or image content to be placed and scaled as necessary

4 Driving Visual Innovation ViewZUSA.com

VZ-PVM-P4B3/ VZ-PVM-P4W3

### **CMS Software Highlights - Continued**





Ability to add a company logo, clock widget, RSS feed, text and news ticker (HTML based).





Ability to show preview of the player (saved template) before publishing it.

10 Driving Visual Innovation ViewZUSA.com

VZ-PVM-P4B3/ VZ-PVM-P4W3

### **Product Applications**

- Department Stores / Malls
- Hotels / Hotel Lobbies
- Apparel & Footwear Retails
- Cosmetic / Beauty Supply Stores
- Banks / Bank Lobbies
- Sports Arenas / Concert Venues















VZ-PVM-P4B3/ VZ-PVM-P4W3

**Future Application** 

13", 15", 32" & 43" Available